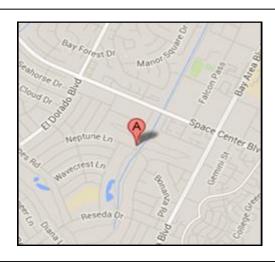

The nurseries are accessible from the trail that heads northeast from the bridge on Neptune Lane, approximately 2 1/2 blocks northwest of Bay Area Boulevard.

For more information on Exploration Green visit www.explorationgreen.org