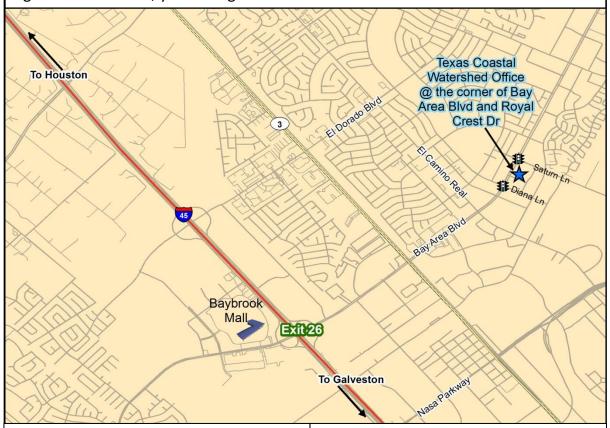

## **Texas Coastal Watershed Program**

1250 Bay Area Blvd, Suite C Houston, Texas 77058

Our office is located on the right hand side of Bay Area Blvd at Royal Crest Drive (if you are coming from I-45). It is after the light on Diana Lane. If you reach the light at Saturn Lane, you have gone too far.

## **Coming from Houston on I-45:**

- 1. Take I-45S
- 2. Take Exit 26 toward Bay Area Blvd
- 3. Merge onto the frontage road
- Exit right toward Bay Area Blvd using the clover loop ramp to Bay Area Blvd/ U of H Clearlake
- 5. Merge onto Bay Area Blvd
- 6. Our office is about 2 miles down on the right

## Coming from Galveston on I-45:

- 1. Take I-45N
- 2. Take Exit 26 toward Bay Area Blvd
- 3. Merge onto the frontage road
- Exit right toward Bay Area Blvd East/ U of H Clear Lake
- 5. Merge onto Bay Area Blvd
- 6. Our office is about 2 miles down on the right